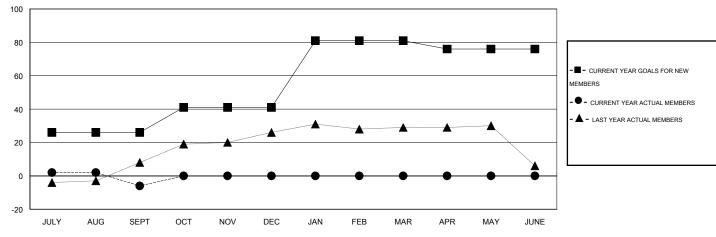

#### GOALS AND ACTUAL MEMBERS CUMULATIVE

| DROPPED CLUBS: 0     |         | 15 CLUBS OF 40 ADDED 1 OR MORE | GENDER DISTRIBUTION  |              |     |
|----------------------|---------|--------------------------------|----------------------|--------------|-----|
|                      |         | NEW MEMBERS                    | MALE                 | 784 (75.53%) |     |
| DROPPED MEMBERS      |         |                                | FEMALE               | 254 (24.47%) |     |
| DECEASED             | 3       | CLICK HERE FOR HEALTH          | FAMILY UNIT MEMBERS  |              | 166 |
| CLUB CANCELLED OTHER | 0<br>33 | ASSESSMENT DATA                | HEAD OF HOUSEHOLD    |              | 79  |
| TOTAL                | 36      |                                | NON-HEAD OF HOUSEHOL | 87           |     |